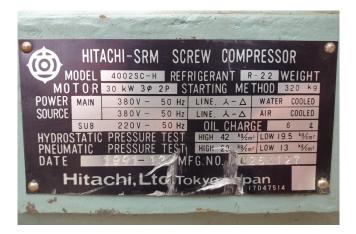

### **Specifications**

| Marca           | Hitachi            |
|-----------------|--------------------|
| Тіро            | 4002SC-H           |
| Refrigerante    | Freon              |
| kW at 0ºC/+40ºC | 129,7*             |
| Mirilla         | ✓                  |
| m3 / h          | 137,4              |
| Comentarios     | *Capacity based on |
|                 | +4,4°C/+40,6°C     |
| Peso kg.        | 320                |
| Tamaños         | 1450x500x620 mm    |
|                 | (LxWxH)            |
| Stock           | 1                  |

#### Used Hitachi 4002SC-H

Used Hitachi 4002SC-H screw compressor on Freon with a sight glass. The compressor has a capacity of 129,7 kW at (+4,4°C/+40,6°C). \*Why choose for HOSBV? Were not only the largest used refrigeration specialist in Europe, but also, we deliver all equipment including an extensive test, warranty and industrial cleaning. \*If requested we are happy to arrange your shipment.