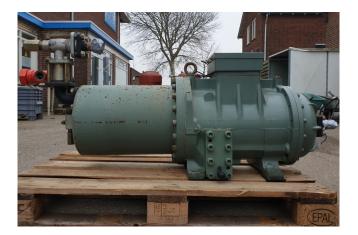

### Hitachi 4002SC-H

#### Used Hitachi 4002SC-H

Used Hitachi 4002SC-H screw compressor on Freon with a sight glass. The compressor has a capacity of 129,7 kW at (+4,4°C/+40,6°C). \*Why choose for HOSBV? Were not only the largest used refrigeration specialist in Europe, but also, we deliver all equipment including an extensive test, warranty and industrial cleaning. \*If requested we are happy to arrange your shipment.