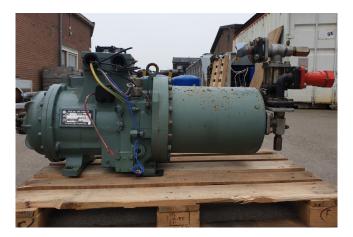

### Hitachi 4002SC-H

#### Used Hitachi 4002SC-H

Used Hitachi 4002SC-H screw compressor on Freon with a sight glass. The compressor has a capacity of 129,7 kW at (+4,4°C/+40,6°C). \*Why choose for HOSBV? Were not only the largest used refrigeration specialist in Europe, but also, we deliver all equipment including an extensive test, warranty and industrial cleaning. \*If requested we are happy to arrange your shipment.