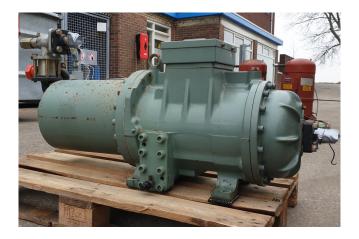

### Hitachi 4002SC-H

### **Specifications**

| Marca           | Hitachi            |
|-----------------|--------------------|
| Тіро            | 4002SC-H           |
| Refrigerante    | Freon              |
| kW at 0ºC/+40ºC | 129,7*             |
| Mirilla         | ✓                  |
| m3 / h          | 137,4              |
| Comentarios     | *Capacity based on |
|                 | +4,4°C/+40,6°C     |
| Peso kg.        | 320                |
| Tamaños         | 1450x500x620 mm    |
|                 | (LxWxH)            |
| Stock           | 1                  |

#### Used Hitachi 4002SC-H

Used Hitachi 4002SC-H screw compressor on Freon with a sight glass. The compressor has a capacity of 129,7 kW at (+4,4°C/+40,6°C). \*Why choose for HOSBV? Were not only the largest used refrigeration specialist in Europe, but also, we deliver all equipment including an extensive test, warranty and industrial cleaning. \*If requested we are happy to arrange your shipment.