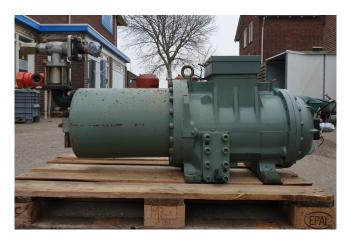

### Hitachi 4002SC-H

#### Used Hitachi 4002SC-H

Used Hitachi 4002SC-H screw compressor on Freon with a sight glass. The compressor has a capacity of 129,7 kW at (+4,4°C/+40,6°C). \*Why choose for HOSBV? Were not only the largest used refrigeration specialist in Europe, but also, we deliver all equipment including an extensive test, warranty and industrial cleaning. \*If requested we are happy to arrange your shipment.