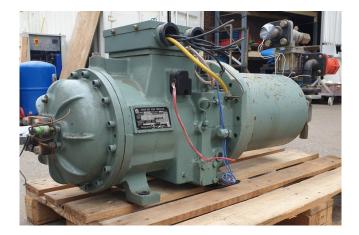

### Hitachi 4002SC-H

### **Specifications**

| Marca           | Hitachi            |
|-----------------|--------------------|
| Тіро            | 4002SC-H           |
| Refrigerante    | Freon              |
| kW at 0ºC/+40ºC | 129,7*             |
| Mirilla         | ✓                  |
| m3 / h          | 137,4              |
| Comentarios     | *Capacity based on |
|                 | +4,4°C/+40,6°C     |
| Peso kg.        | 320                |
| Tamaños         | 1450x500x620 mm    |
|                 | (LxWxH)            |
| Stock           | 1                  |

#### Used Hitachi 4002SC-H

Used Hitachi 4002SC-H screw compressor on Freon with a sight glass. The compressor has a capacity of 129,7 kW at (+4,4°C/+40,6°C). \*Why choose for HOSBV? Were not only the largest used refrigeration specialist in Europe, but also, we deliver all equipment including an extensive test, warranty and industrial cleaning. \*If requested we are happy to arrange your shipment.